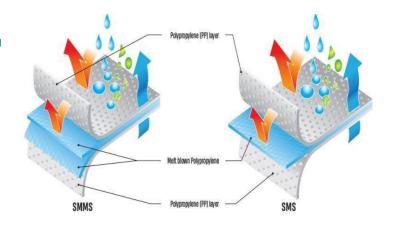

## **Product Description**

SMS &SMMS fabric is composed by nonwoven multi layer w spunbond and nonwoven PP that have a good performance widely use for isolation gown and other Medical healthcare products.

## **Product Informations:**

| Color       | White   Blue   Yellow   Custom Color                                                 |
|-------------|--------------------------------------------------------------------------------------|
| Material    | Spunbond Non-woven PP and Meltblown Multi Layers                                     |
| Weight(gsm) | 23 to 80gsm 40gsm SMMS meets Level 3                                                 |
| Width       | Machine Width 3.2metre, production width per requestion for different final products |
| Treatment   | Anti Bacterials/Fluid Resistance /Anti Blood penetration                             |
| ITEM        | CSM100,CSM200,CSM300                                                                 |